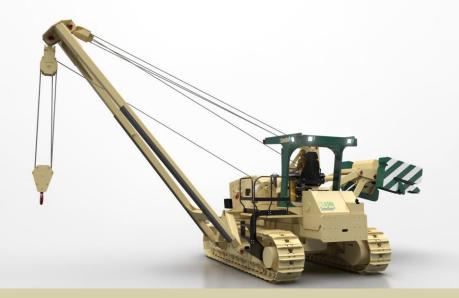

Sansong 70

**SansOne 70** is our intermediate size machine and is characterized by an *undercarriage variable gauge*, to facilitate transport and guarantee superior stability to all other machines of the same size. The seat rotates together with all the controls positioned on the armrests and allows the operator to work without having to turn his neck.

The machine is equipped with ROPS protection, in which a closed cab with wide visibility, with heating and air conditioning can be mounted. The integrated anti-tipping system processes the position of the counterweight, adapting the relative lifting capacity, showed on a 12" display.