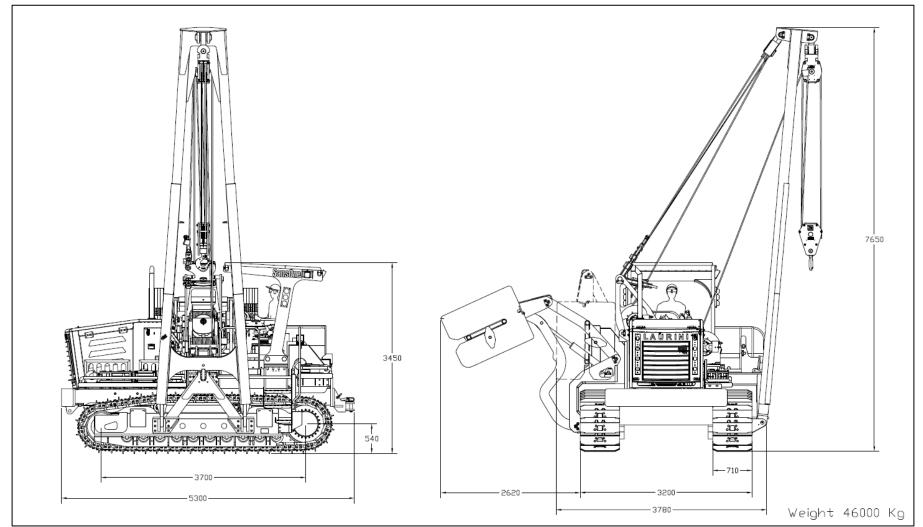

### **EAURINI** PIPELAYERS SANSONG 70 TECHNICAL DATA SHEET

**OVERALL DIMENSIONS** 

#### **Technical Data**

| Engine                                 | CAT C7.1 - da 302HP@2200rpm - EU Stage V |
|----------------------------------------|------------------------------------------|
| Hydrostatic transmission               | Danfoss                                  |
| Machine Weight - working configuration | 46.000,00 kg                             |
| Speed                                  | 6,0 km/h                                 |
| Operator protection                    | Roll-bar ROPS-FOPS                       |
| Maximum load capacity                  | 70 ton                                   |
| Winches                                | Max speed 80 mt/min                      |
| Ropes                                  | 19 mm diameter                           |
| Standard arm                           | 7 mt                                     |
| Track shoes width                      | 711 mm                                   |
| Wheel center distance                  | 3700 mm                                  |