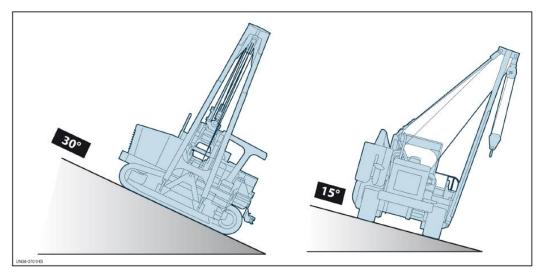

The machine is equipped with ROPS protection, in which a closed cab with wide visibility, with heating and air conditioning can be mounted. The integrated anti-tipping system processes the position of the counterweight, adapting the relative lifting capacity, showed on a 12" display.