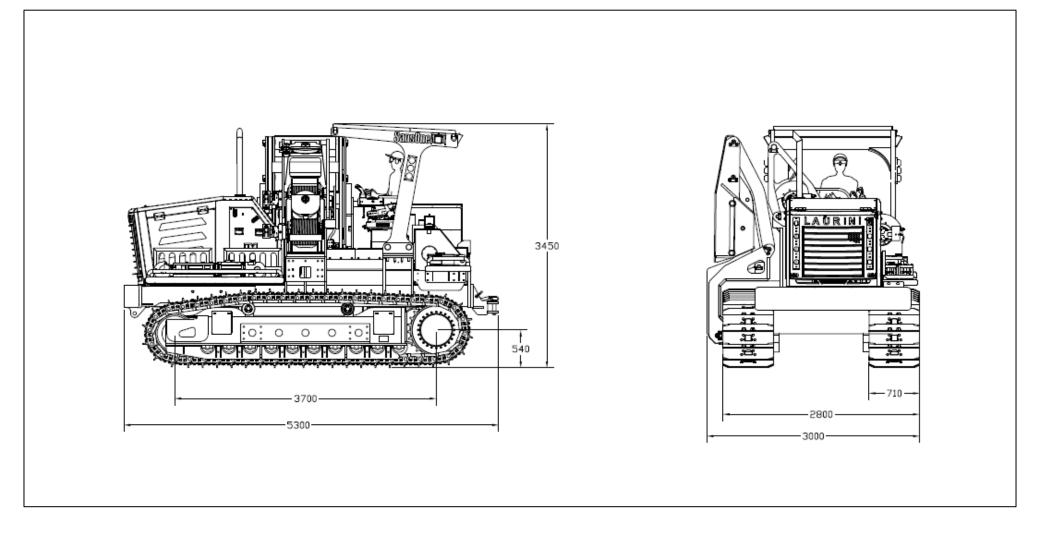

| 70 ton                                   |
| Winches                                | Max speed 80 mt/min                      |
| Ropes                                  | 19 mm diameter                           |
| Standard arm                           | 7 mt                                     |
| Track shoes width                      | 711 mm                                   |
| Wheel center distance                  | 3700 mm                                  |



#### **EAURINI** PIPELAYERS

# SansOne 70

#### TECHNICAL DATA SHEET

## **LIFTING CAPACITY** WITH EXTENDED COUNTERWEIGHT







# EAURINI SANSONG 70 TECHNIC

### TECHNICAL DATA SHEET

### **EAURINI** PIPELAYERS SANSONG 70 TECHNICAL DATA SHEET



**OVERALL DIMENSIONS** 

#### TRANSPORT DIMENSIONS

**EAURINI** 



### SANSING 70 TECHNICAL DATA SHEET