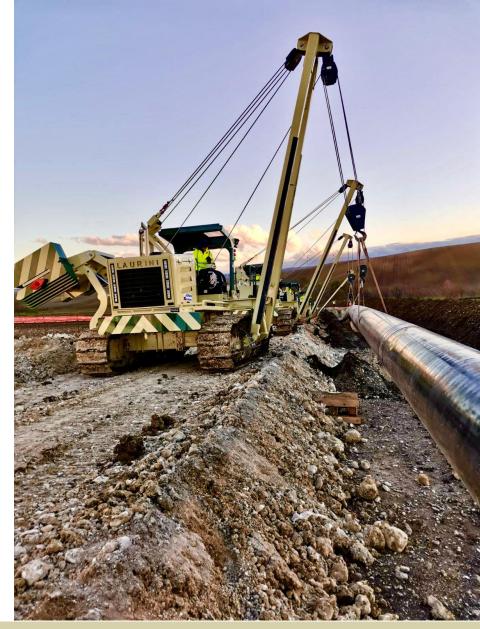

Sansong 70

**SansOne 70** is our intermediate size machine and is characterized by an *undercarriage variable gauge*, to facilitate transport and guarantee superior stability to all other machines of the same size. The seat rotates together with all the controls positioned on the armrests and allows the operator to work without having to turn his neck.

The machine is equipped with ROPS protection, in which a closed cab with wide visibility, with heating and air conditioning can be mounted. The integrated anti-tipping system processes the position of the counterweight, adapting the relative lifting capacity, showed on a 12" display.