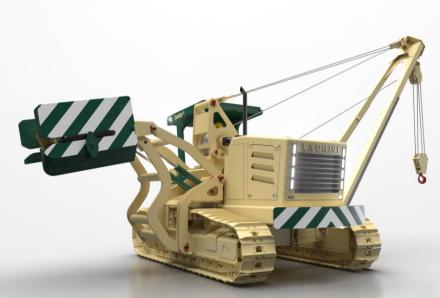

Sansong 70

**SansOne 70** is our intermediate size machine and is characterized by an *undercarriage variable gauge*, to facilitate transport and guarantee superior stability to all other machines of the same size. The seat rotates together with all the controls positioned on the armrests and allows the operator to work without having to turn his neck.

The machine is equipped with ROPS protection, in which a closed cab with wide visibility, with heating and air conditioning can be mounted. The integrated anti-tipping system processes the position of the counterweight, adapting the relative lifting capacity, showed on a 12" display.