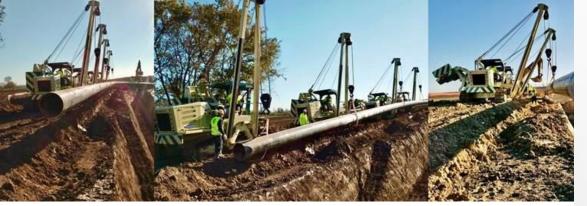

Sansong 70

**SansOne 70** is our intermediate size machine and is characterized by an *undercarriage variable gauge*, to facilitate transport and guarantee superior stability to all other machines of the same size. The seat rotates together with all the controls positioned on the armrests and allows the operator to work without having to turn his neck.

The machine is equipped with ROPS protection, in which a closed cab with wide visibility, with heating and air conditioning can be mounted. The integrated anti-tipping system processes the position of the counterweight, adapting the relative lifting capacity, showed on a 12" display.