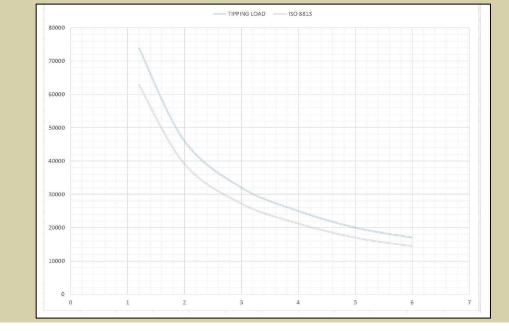

| 6,0 km/h                                 |
| Operator protection                    | Roll-bar ROPS-FOPS                       |
| Maximum load capacity                  | 70 ton                                   |
| Winches                                | Max speed 80 mt/min                      |
| Ropes                                  | 19 mm diameter                           |
| Standard arm                           | 7 mt                                     |
| Track shoes width                      | 711 mm                                   |
| Wheel center distance                  | 3700 mm                                  |



#### **EAURINI** PIPELAYERS

# SansOne 70

#### TECHNICAL DATA SHEET

## **LIFTING CAPACITY** WITH EXTENDED COUNTERWEIGHT







# EAURINI SANSONG 70 TECHNIC

### TECHNICAL DATA SHEET

### **EAURINI** PIPELAYERS SANSONG 70 TECHNICAL DATA SHEET



**OVERALL DIMENSIONS** 

#### TRANSPORT DIMENSIONS

**EAURINI** 



### SANSING 70 TECHNICAL DATA SHEET