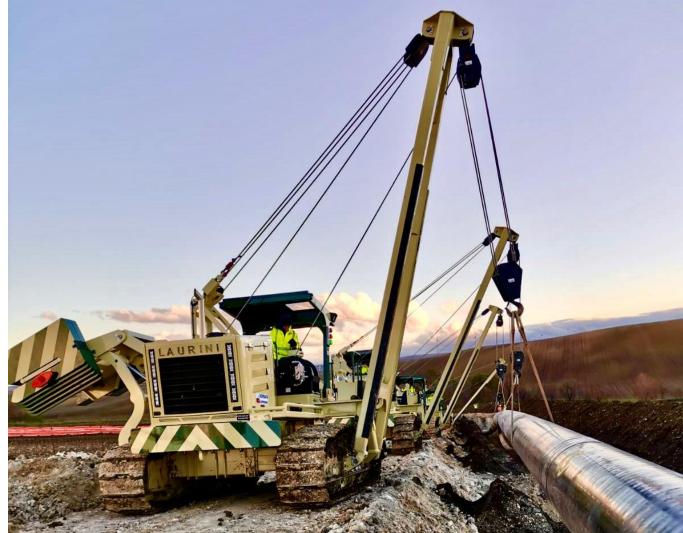

Sansong 70

**SansOne 70** is our intermediate size machine and is characterized by an *undercarriage variable gauge*, to facilitate transport and guarantee superior stability to all other machines of the same size. The seat rotates together with all the controls positioned on the armrests and allows the operator to work without having to turn his neck.

The machine is equipped with ROPS protection, in which a closed cab with wide visibility, with heating and air conditioning can be mounted. The integrated anti-tipping system processes the position of the counterweight, adapting the relative lifting capacity, showed on a 12" display.