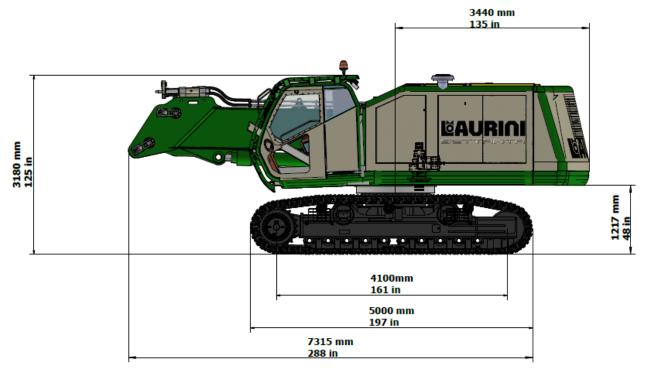

### DIMENSIONS

### **MACHINE BODY**

- Compact with dimensions and weight for standard transport
- Weight: 33 tons (73,500 lb)
- Weight balance optimized for demolition and digging works
- Rear base arm pivot
- Counterweight integrated in the frame

### **UNDERCARRIAGE**

- Hydraulic widening gauge system with controls in cabin (2.5 m – 3.7 m / 8.2 ft – 12.1 ft)
- Track length 5 m (16.40 ft)
- Chain pitch 203.2 mm (8 in)
- Shoes 550 mm (22 in)
- Heavy duty fifth wheel