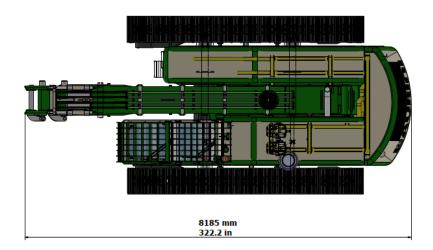

s
- · Heating and air conditioning
- Electronic controls
- Possibility to select different working modes and configure five different tools





SETTENTE

### **UNDERCARRIAGE**

- Hydraulic widening gauge system with controls in cabin (2.5 m – 3.7 m / 8.2 ft – 12.1 ft)
- Track length 5 m (16.40 ft)
- Chain pitch 203.2 mm (8 in)
- Shoes 550 mm (22 in)
- Heavy duty fifth wheel

#### **ENGINE**

Scania DC09 - 350 HP / 257 KW

### **HYDRAULIC SYSTEM**

- Danfoss
- Load sensing line dedicated exclusively to the tool, 350 l/m – 350 BAR (85 gal/min – 5075 psi) with booster up to 380 BAR (5510 psi)
- Possibility to select different working modes and configure five different tools

#### **RADIATOR**

 Combined with Fandrive and Auto-reverse and optimized for heavy duty use





### DIMENSIONS









### DEMOLITION ARM

**24.5** mt (**81** ft) height to the pin **3** tons (**6,600** lb) tool







## DIGGING ARM

**14.5** mt (**48** ft) height to the pin **5** tons (**11,000** lb) tool







### **TRANSPORT**



### **SELF-ASSEMBLY MACHINE**

DOES NOT REQUIRE LIFTING EQUIPMENT OR MACHINES
FOR LOADING/UNLOADING AND ARMS ASSEMBLY



New Laurini hydraulic hoses and wiring quick coupling system (HQCS), controlled from the cabin









# **MAURINI**

### Laurini Officine Meccaniche Srl

Località Spigarolo, 43011 Busseto (PR), Italy Phone: +39 0524.91844 Fax: +39 0524.91428

www.laurini.com

E-mail: laurini@laurini.com

VAT IT 02164990349