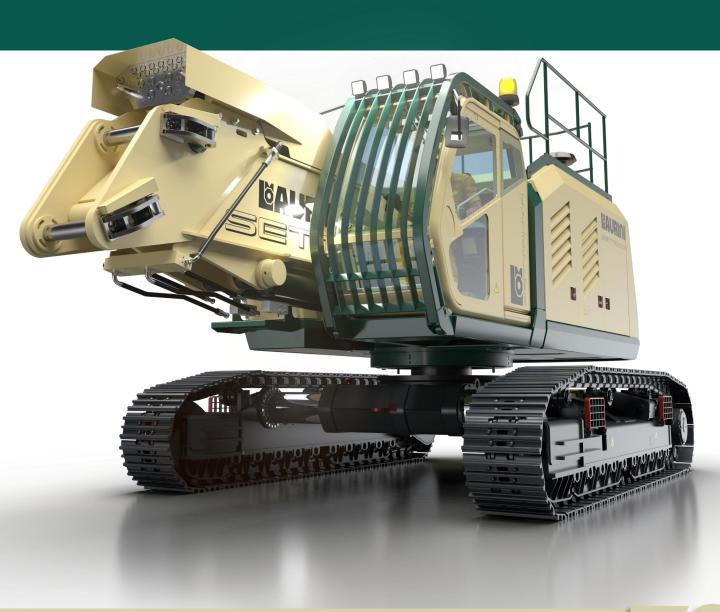

### **MACHINE BODY**

- Compact with dimensions and weight for standard transport
- Weight: 33 tons (73,500 lb)
- Weight balance optimized for demolition and digging works
- Rear base arm pivot
- Counterweight integrated in the frame

#### **CABIN**

- High visibility with FOPS certification, 30° tilting
- Display for machine parameters, anti-tipping system and cameras
- · Heating and air conditioning
- Electronic controls
- Possibility to select different working modes and configure five different tools

### **UNDERCARRIAGE**

- Hydraulic widening gauge system with controls in cabin (2.5 m – 3.7 m / 8.2 ft – 12.1 ft)
- Track length 5 m (16.40 ft)
- Chain pitch 203.2 mm (8 in)
- Shoes 550 mm (22 in)
- Heavy duty fifth wheel