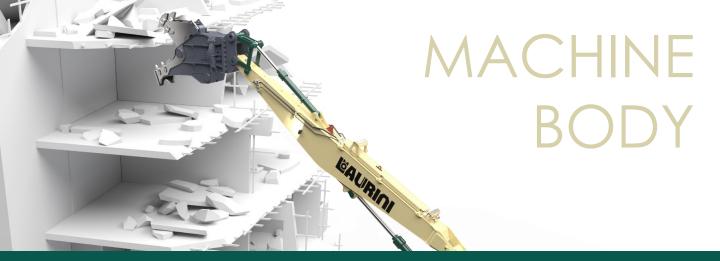

### **MACHINE BODY**

- Compact with dimensions and weight for standard transport
- Weight: 33 tons (73,500 lb)
- Weight balance optimized for demolition and digging works
- Rear base arm pivot
- Counterweight integrated in the frame