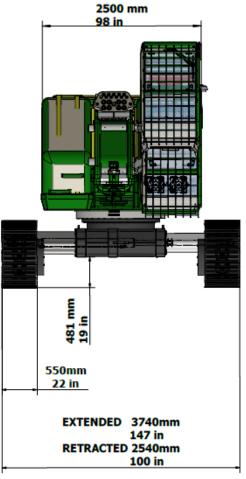

### **UNDERCARRIAGE**

- Hydraulic widening gauge system with controls in cabin (2.5 m – 3.7 m / 8.2 ft – 12.1 ft)
- Track length 5 m (16.40 ft)
- Chain pitch 203.2 mm (8 in)
- Shoes 550 mm (22 in)
- Heavy duty fifth wheel

### DIMENSIONS