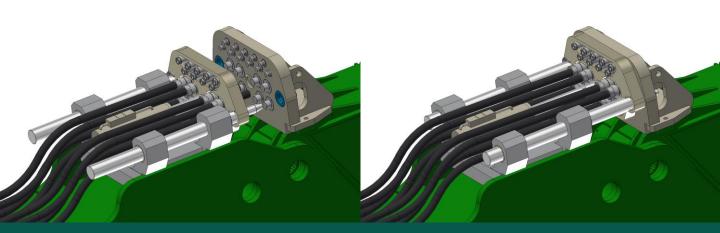

### **SELF-ASSEMBLY MACHINE**

DOES NOT REQUIRE LIFTING EQUIPMENT OR MACHINES
FOR LOADING/UNLOADING AND ARMS ASSEMBLY

New Laurini hydraulic hoses and wiring quick coupling system (HQCS), controlled from the cabin