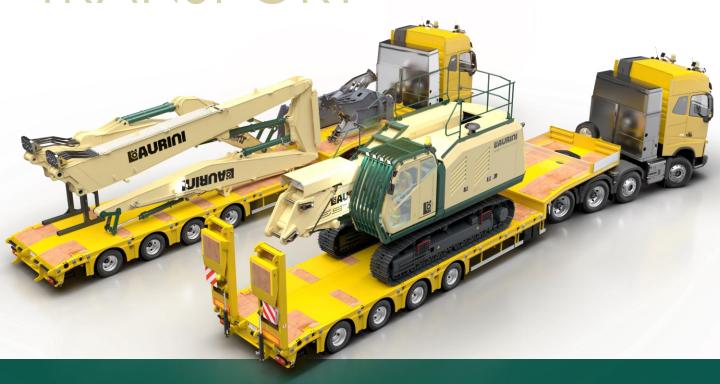

trols in cabin (2.5 m – 3.7 m / 8.2 ft – 12.1 ft)
- Track length 5 m (16.40 ft)
- Chain pitch 203.2 mm (8 in)
- Shoes 550 mm (22 in)
- Heavy duty fifth wheel

#### **ENGINE**

Scania DC09 - 350 HP / 257 KW

### **HYDRAULIC SYSTEM**

- Danfoss
- Load sensing line dedicated exclusively to the tool, 350 l/m – 350 BAR (85 gal/min – 5075 psi) with booster up to 380 BAR (5510 psi)
- Possibility to select different working modes and configure five different tools

#### **RADIATOR**

 Combined with Fandrive and Auto-reverse and optimized for heavy duty use





### DIMENSIONS









### DEMOLITION ARM

**24.5** mt (**81** ft) height to the pin **3** tons (**6,600** lb) tool







## DIGGING ARM

**14.5** mt (**48** ft) height to the pin **5** tons (**11,000** lb) tool







### **TRANSPORT**



### **SELF-ASSEMBLY MACHINE**

DOES NOT REQUIRE LIFTING EQUIPMENT OR MACHINES
FOR LOADING/UNLOADING AND ARMS ASSEMBLY



New Laurini hydraulic hoses and wiring quick coupling system (HQCS), controlled from the cabin









# **MAURINI**

### Laurini Officine Meccaniche Srl

Località Spigarolo, 43011 Busseto (PR), Italy Phone: +39 0524.91844 Fax: +39 0524.91428

www.laurini.com

E-mail: laurini@laurini.com

VAT IT 02164990349