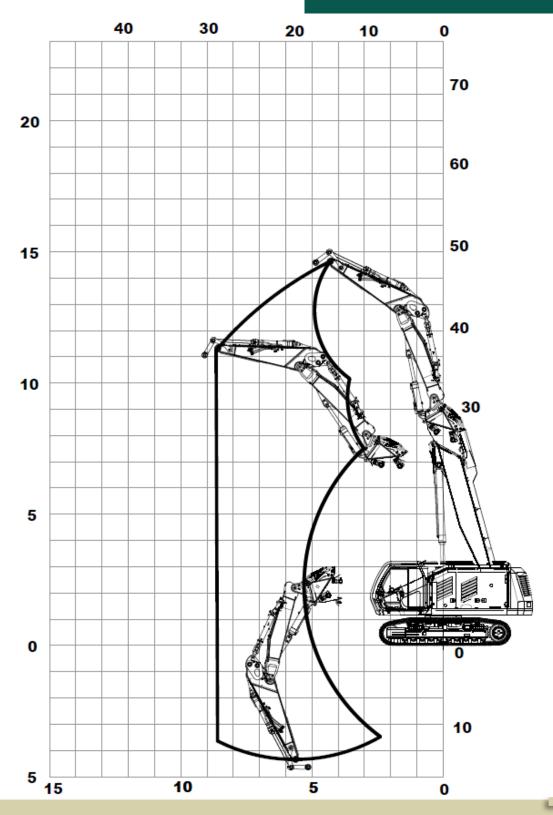

### DIMENSIONS

### DEMOLITION ARM

**24.5** mt (**81** ft) height to the pin **3** tons (**6,600** lb) tool

## DIGGING ARM

**14.5** mt (**48** ft) height to the pin **5** tons (**11,000** lb) tool