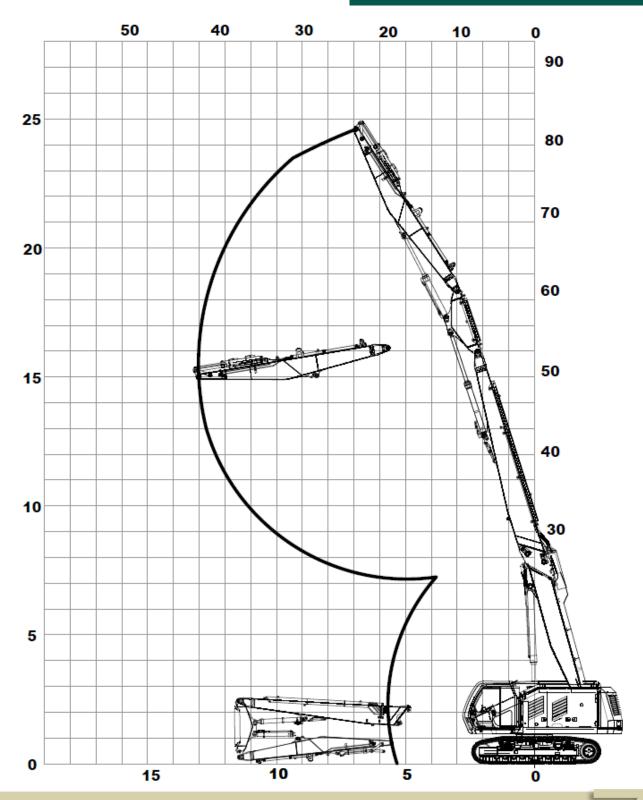

### DEMOLITION ARM

**24.5** mt (**81** ft) height to the pin **3** tons (**6,600** lb) tool

## DIGGING ARM

**14.5** mt (**48** ft) height to the pin **5** tons (**11,000** lb) tool