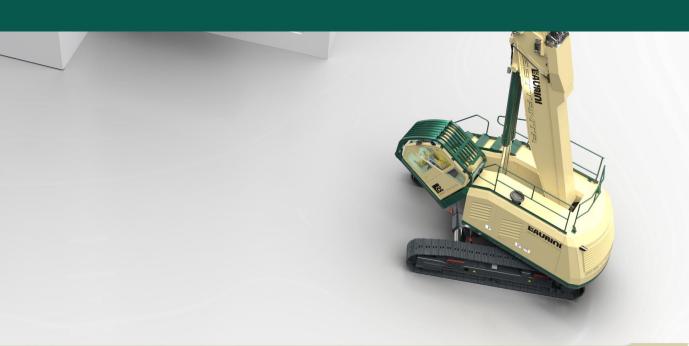

### **MACHINE BODY**

- Compact with dimensions and weight for standard transport
- Weight: 33 tons (73,500 lb)
- Weight balance optimized for demolition and digging works
- Rear base arm pivot
- Counterweight integrated in the frame

#### **CABIN**

- High visibility with FOPS certification, 30° tilting
- Display for machine parameters, anti-tipping system and cameras
- · Heating and air conditioning
- Electronic controls
- Possibility to select different working modes and configure five different tools