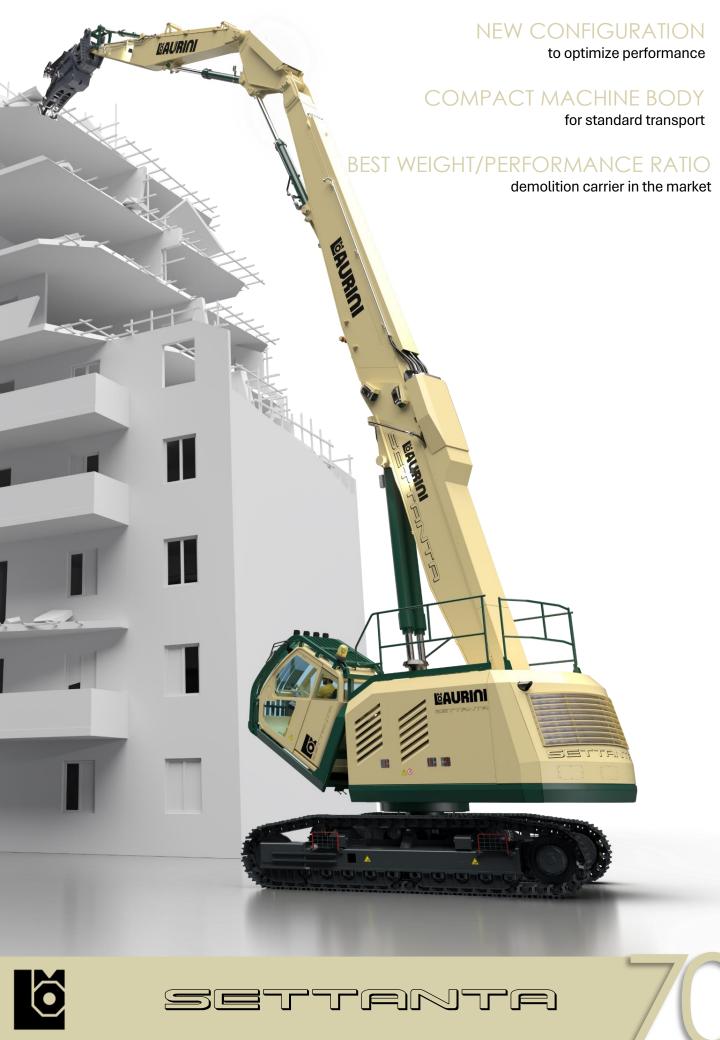

### PERFORMANCE COMPARABLE TO A CONVERTED 45 TON EXCAVATOR

### **MACHINE BODY**

- Compact with dimensions and weight for standard transport
- Weight: 33 tons (73,500 lb)
- Weight balance optimized for demolition and digging works
- Rear base arm pivot
- Counterweight integrated in the frame

### DEMOLITION ARM

**24.5** mt (**81** ft) height to the pin **3** tons (**6,600** lb) tool

## DIGGING ARM

**14.5** mt (**48** ft) height to the pin **5** tons (**11,000** lb) tool