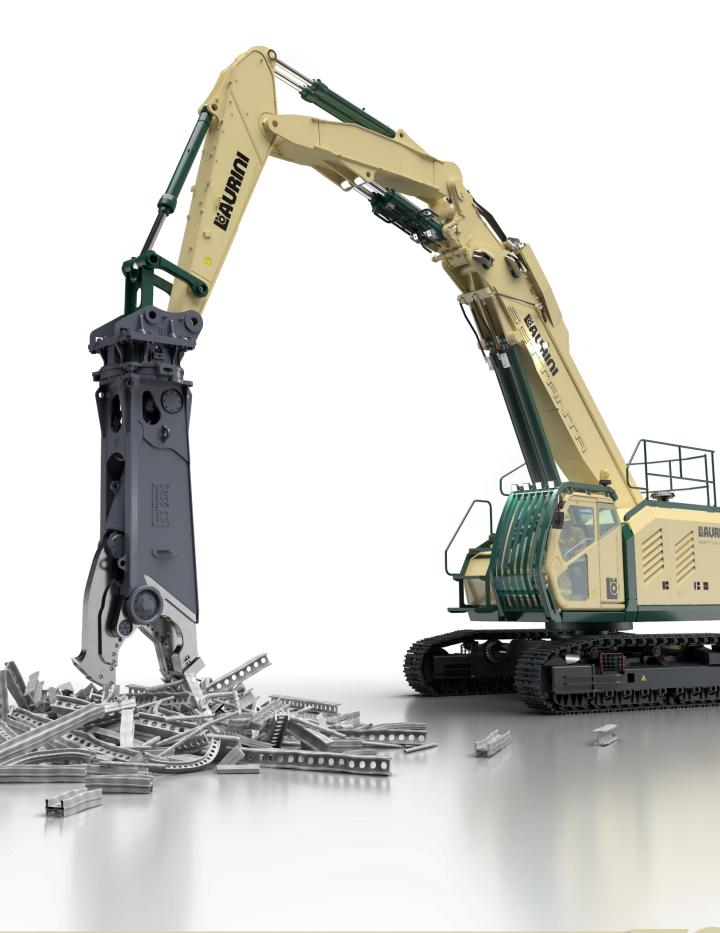

### DEMOLITION ARM

**24.5** mt (**81** ft) height to the pin **3** tons (**6,600** lb) tool